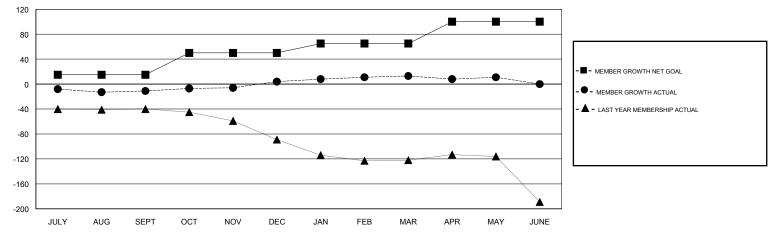

## LOCATION NEVADA

| GMT   | CA  |
|-------|-----|
| Givin | Un. |

| Clubs<br>RESULTS FOR 2018-2019 |   |   |   | Members<br>RESULTS FOR 2018-2019 |    |    |    |
|--------------------------------|---|---|---|----------------------------------|----|----|----|
|                                |   |   |   |                                  |    |    |    |
| JULY/AUG/SEPT                  | 0 | 0 | 0 | JULY/AUG/SEPT                    | 15 | 49 | 50 |
| OCT/NOV/DEC                    | 1 | 1 | 1 | OCT/NOV/DEC                      | 35 | 74 | 55 |
| JAN/FEB/MAR                    | 0 | 0 | 0 | JAN/FEB/MAR                      | 15 | 39 | 27 |
| APR/MAY/JUNE                   | 1 | 0 | 0 | APR/MAY/JUNE                     | 35 | 32 | 31 |