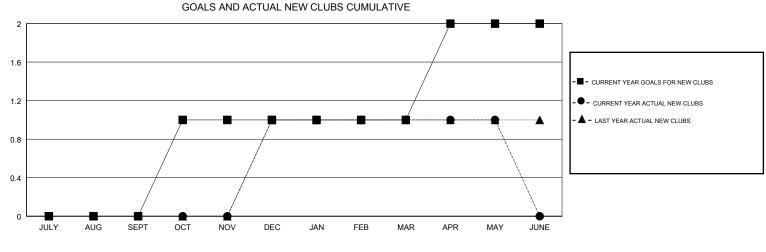

## LOCATION NEVADA

| GMT   | CA  |
|-------|-----|
| Givin | Un. |

| Clubs<br>RESULTS FOR 2018-2019 |   |   |   | Members<br>RESULTS FOR 2018-2019 |    |    |    |
|--------------------------------|---|---|---|----------------------------------|----|----|----|
|                                |   |   |   |                                  |    |    |    |
| JULY/AUG/SEPT                  | 0 | 0 | 0 | JULY/AUG/SEPT                    | 15 | 49 | 50 |
| OCT/NOV/DEC                    | 1 | 1 | 1 | OCT/NOV/DEC                      | 35 | 74 | 55 |
| JAN/FEB/MAR                    | 0 | 0 | 0 | JAN/FEB/MAR                      | 15 | 39 | 27 |
| APR/MAY/JUNE                   | 1 | 0 | 0 | APR/MAY/JUNE                     | 35 | 32 | 31 |